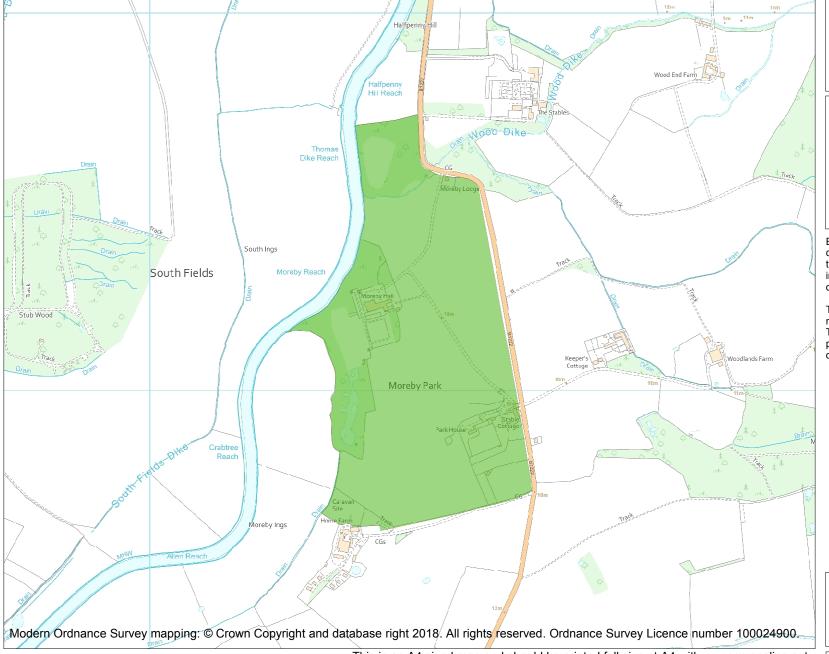

This is an A4 sized map and should be printed full size at A4 with no page scaling set.

Name: MOREBY HALL

Heritage Category:

Park and Garden

1001452

List Entry No :

Grade:

County: North Yorkshire

**List Entry NGR**: SE 59687 43187

**Map Scale:** 1:10000

Print Date: 3 July 2024

HistoricEngland.org.uk